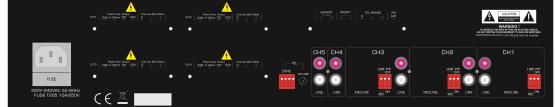

## Feature:

- 4×4 Audio Matrix mixer amplifier with 4\*120W or 4\*60W output.
- · Designed for multi-room systems requiring different audio sources.
- 4 independent output zones for multiple room sound system.
- 5 Channel independent output.
- · 6 sources matrix distributed to any of the 4 speaker zones.
- 5 Signal input: Mic 1-3 switchable phantom power, 2 RCA and One with priority function.
- · Different 4 zone of different music program and different volume output.
- · 4 Zone speaker outputs of 100V or 70V, 4-16 Ohms speakers.
- · 100V/70V or 4-16 Ohms operation for PA system and hi-fi both sound system.
- · Mp3 audio input, support USB/SD/FM/Bluetooth can be matrix switched to any of the 4 zones independently.
- · Internal Bluetooth receiver with mobile use
- · Telephone audio input with priority function.
- · Monitor function.

## Specification:

| Model              | SP-MX460                                                     | SP-MX4120 |
|--------------------|--------------------------------------------------------------|-----------|
| Description        | 4x5 Matrix Mixer Amplifier with with Mp3 USB/SD/FM/Bluetooth |           |
| Rated Power        | 4*60W                                                        | 4*120W    |
| Speaker Output     | 100V or 70V, 4-16 Ohms                                       |           |
| Input              | Mic/Line1-3 with switchable phantom power                    |           |
|                    | AUX1-2 500mV/10K ohm/MIC1-3 1-6mV/ MIC1 at 48V               |           |
| Frequency Response | 80Hz~20KHz                                                   |           |
| Distortion(THD)    | <0.5% at 1KHz 100V -3dB                                      |           |
| S/N Ratio          | 75dB                                                         |           |
| Tone Control       | Bass: 100Hz -+10dB, Treble: 10KHz -+10dB                     |           |
| Power Supply       | AC 110V-240V 50-60Hz                                         |           |
| Dimension          | 485(W)×340(D)×88(H)mm                                        |           |
| Weight             | 15KG                                                         | 22KG      |