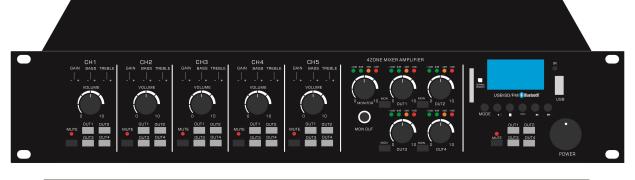

## Feature:

- 4×4 Audio Matrix mixer amplifier with 4\*120W or 4\*60W output.
- · Designed for multi-room systems requiring different audio sources.
- 4 independent output zones for multiple room sound system.
- 5 Channel independent output.
- · 6 sources matrix distributed to any of the 4 speaker zones.
- 5 Signal input: Mic 1-3 switchable phantom power, 2 RCA and One with priority function.
- · Different 4 zone of different music program and different volume output.
- · 4 Zone speaker outputs of 100V or 70V, 4-16 Ohms speakers.
- · 100V/70V or 4-16 Ohms operation for PA system and hi-fi both sound system.
- · Mp3 audio input, support USB/SD/FM/Bluetooth can be matrix switched to any of the 4 zones independently.
- · Internal Bluetooth receiver with mobile use
- · Telephone audio input with priority function.
- · Monitor function.